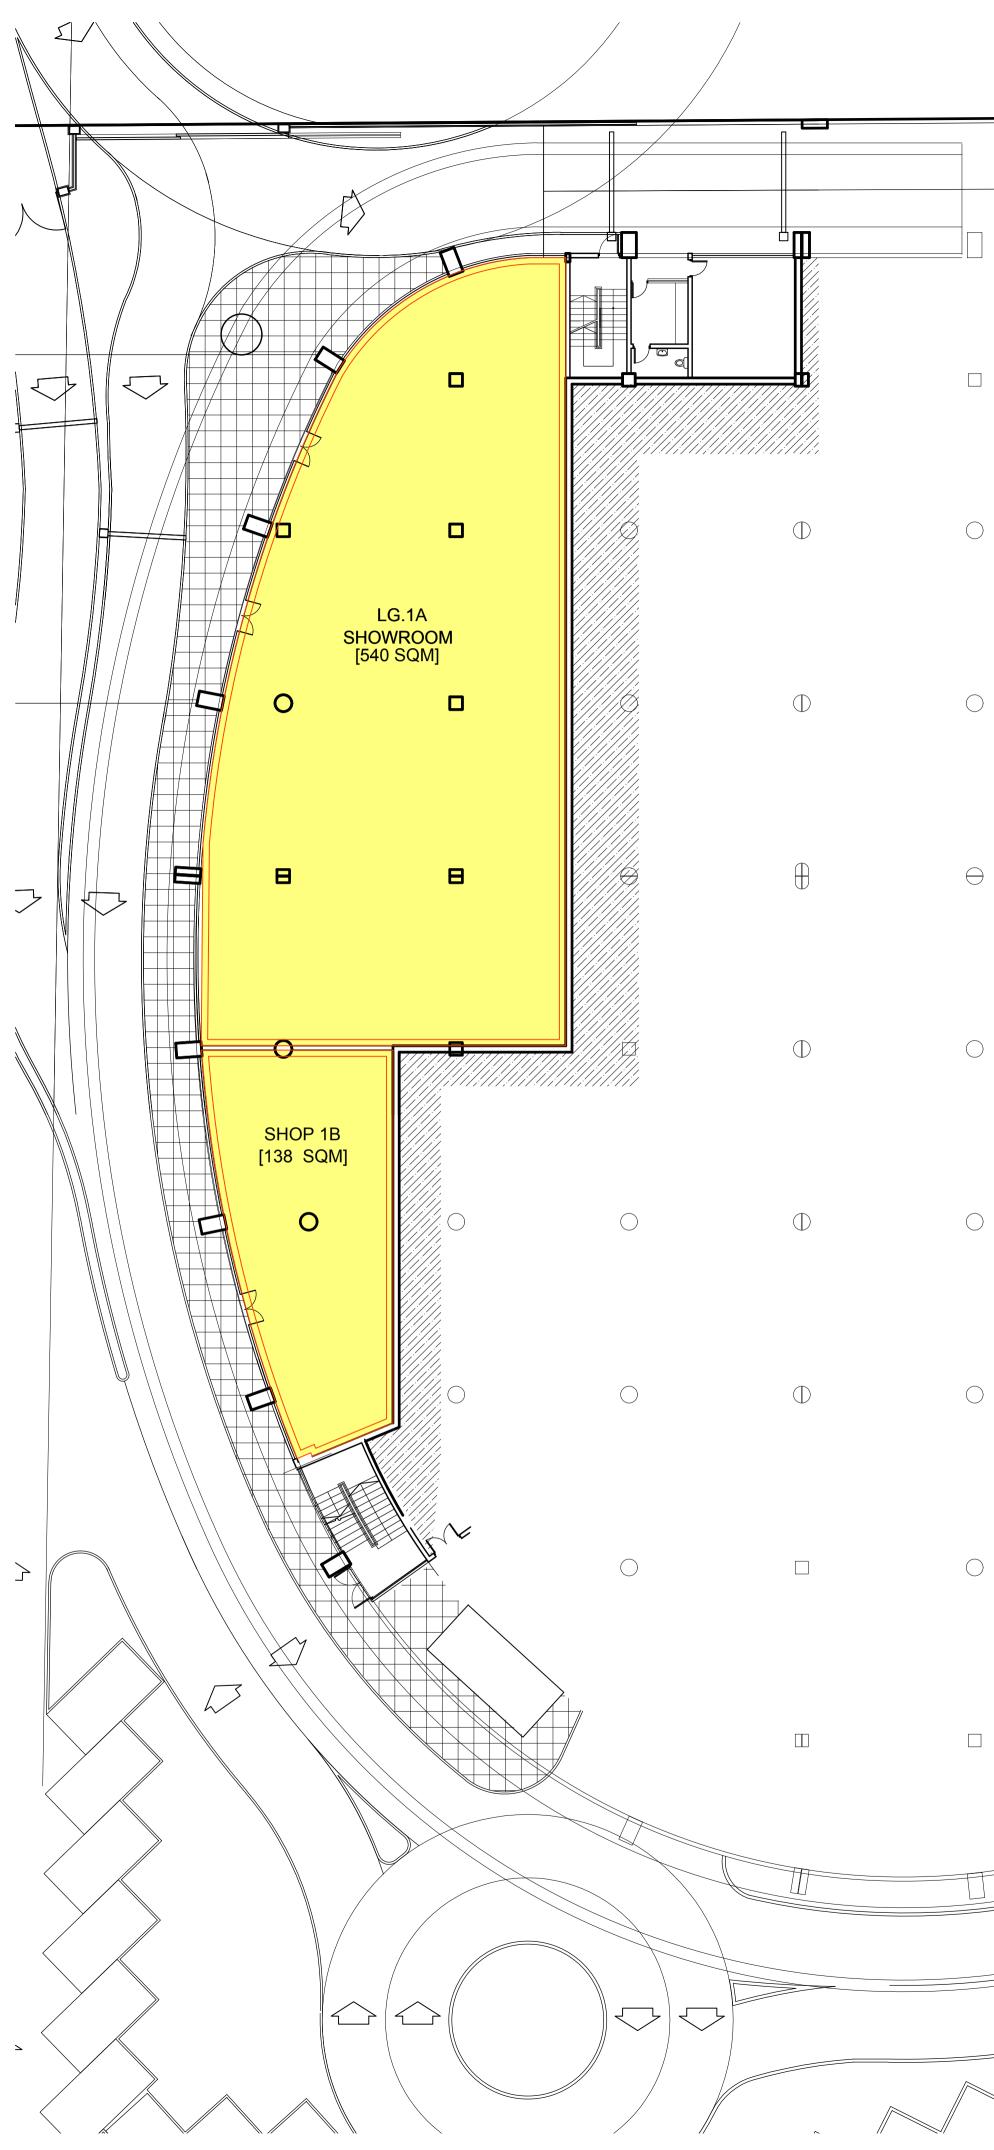

|            |            |            |            | $ \longrightarrow $ |            |            |   |
|------------|------------|------------|------------|---------------------|------------|------------|---|
|            |            |            |            |                     |            | 0          |   |
|            |            |            |            |                     | 0          | $\bigcirc$ | 0 |
| $\bigcirc$ | $\bigcirc$ | $\bigcirc$ | $\bigcirc$ | $\bigcirc$          | 0          | 0          |   |
| $\bigcirc$ | $\bigcirc$ | $\bigcirc$ | $\bigcirc$ | $\bigcirc$          |            |            |   |
| $\ominus$  | $\ominus$  | $\ominus$  | $\ominus$  | $\oplus$            |            |            | E |
| $\bigcirc$ | $\bigcirc$ | $\bigcirc$ | $\bigcirc$ | $\