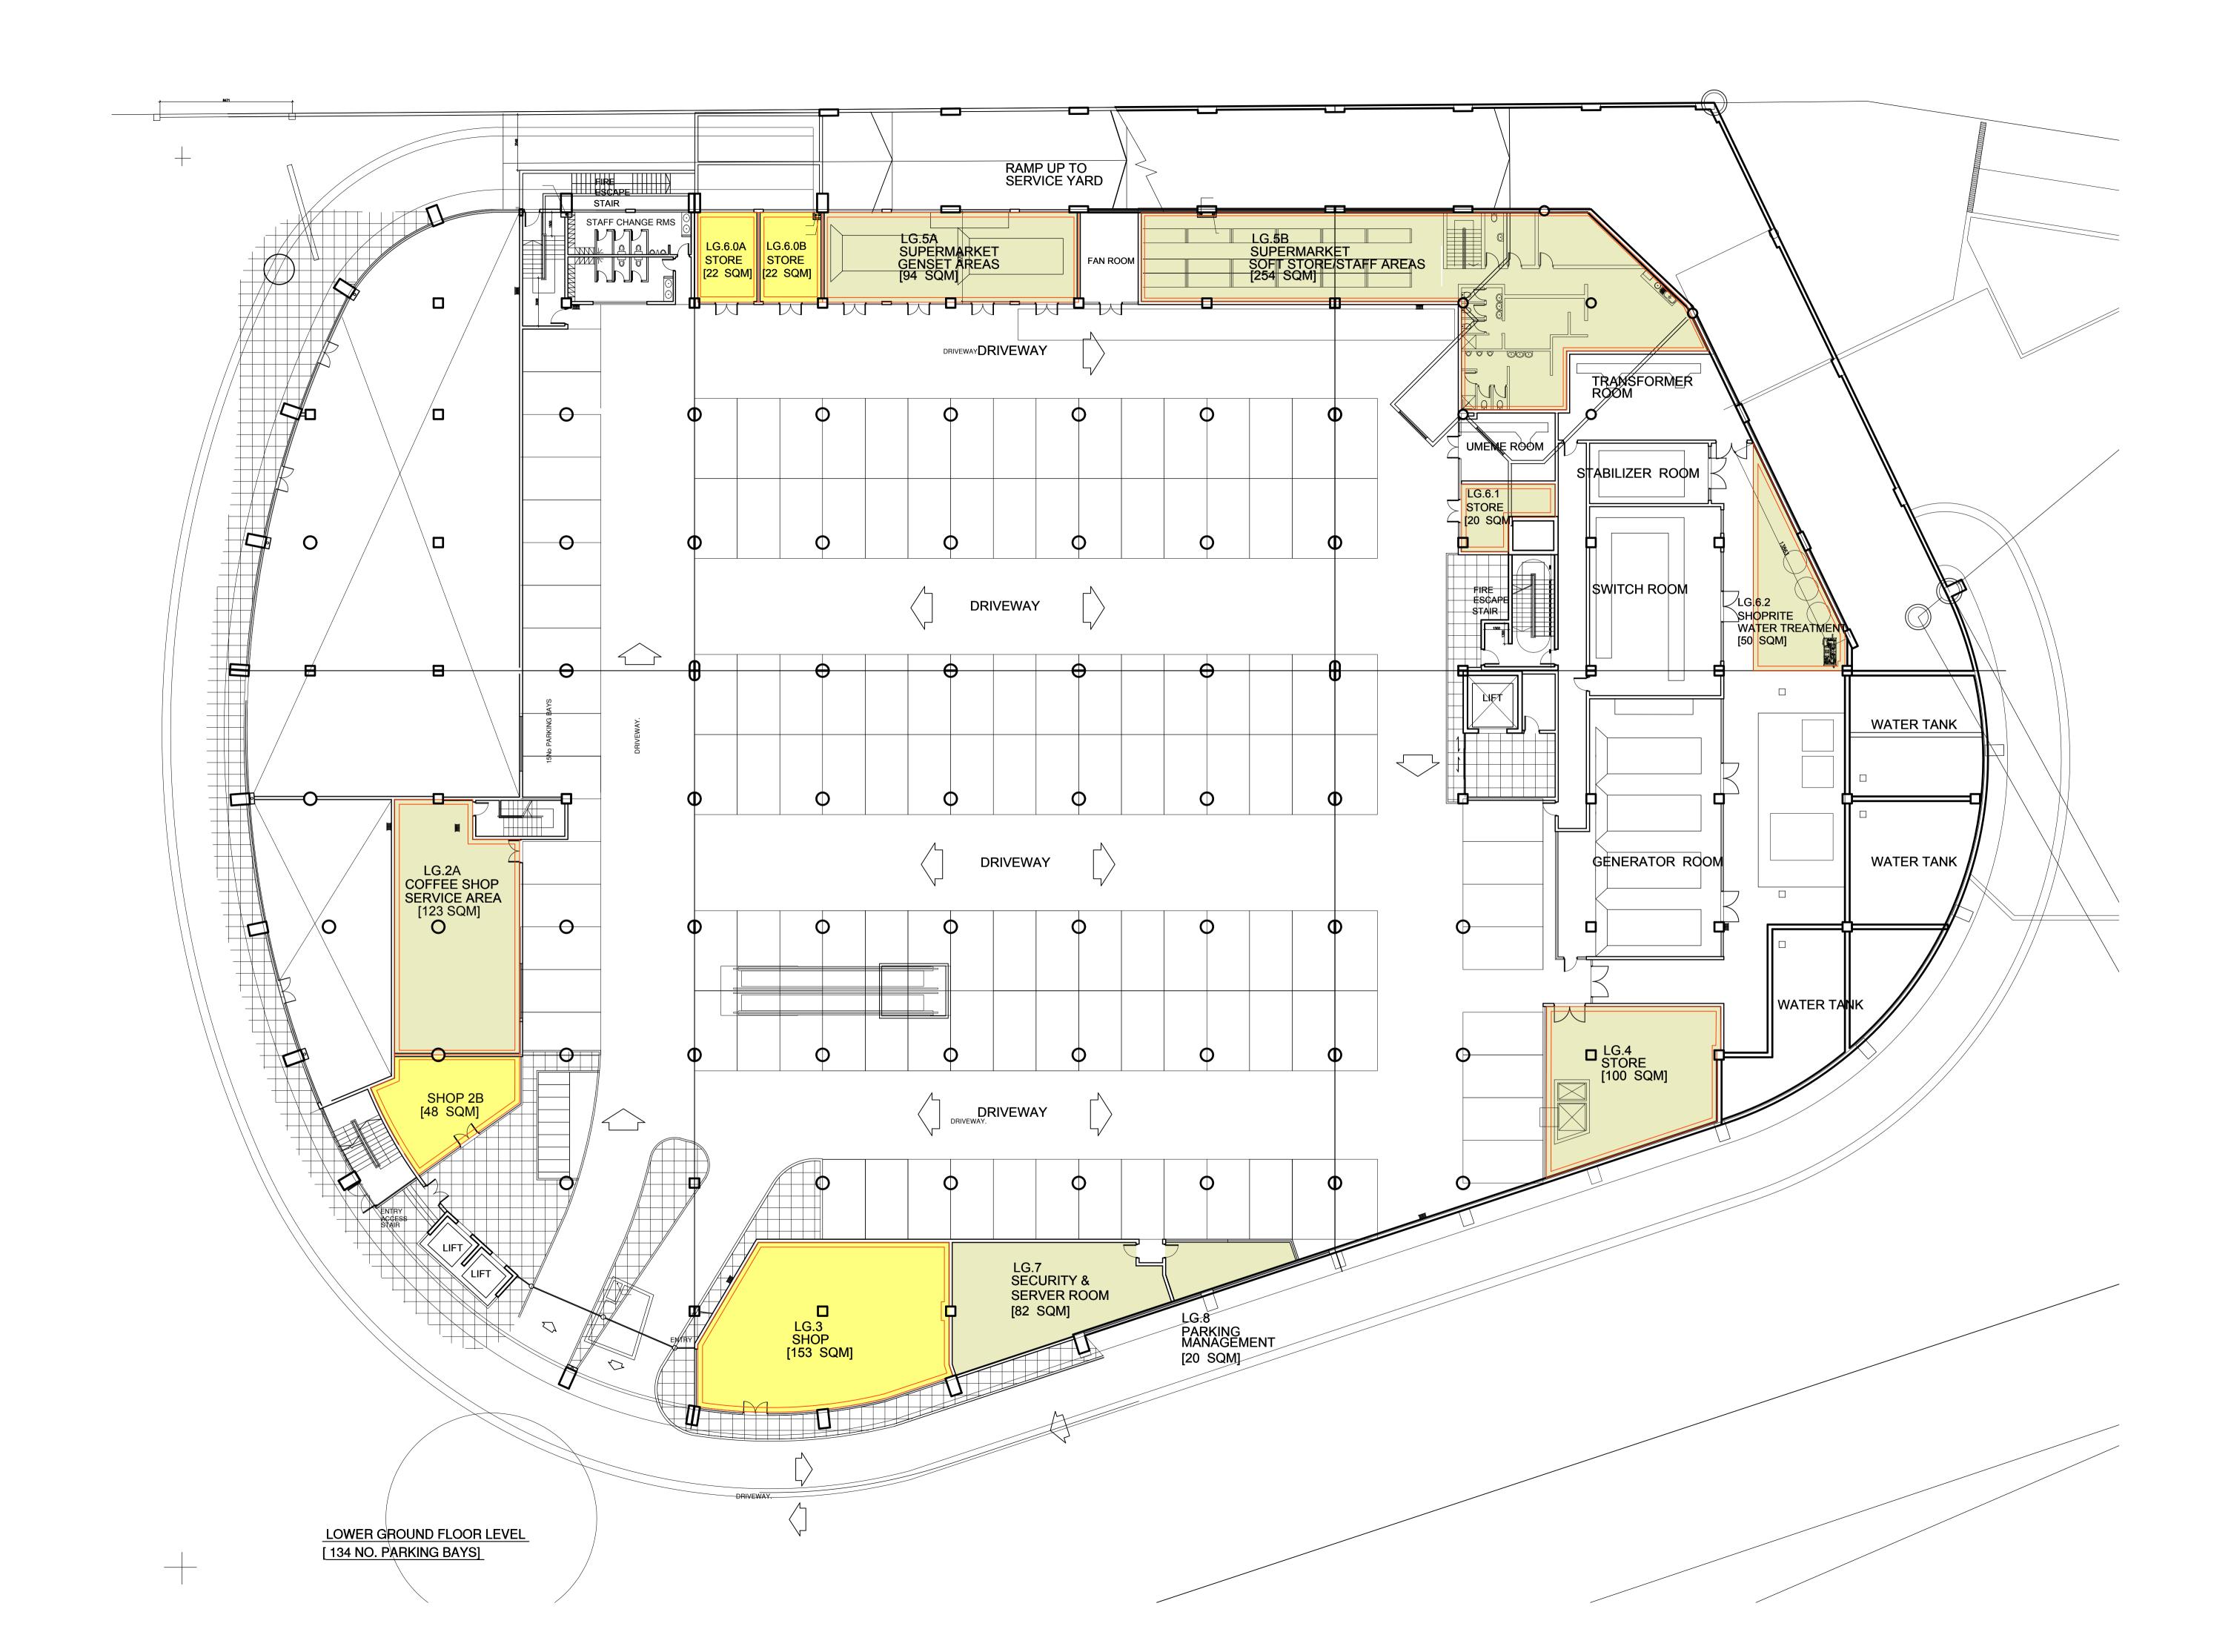

| $\bigcirc$          | $\bigcirc$ |            |   |
| $\bigcirc$ | $\bigcirc$ | $\bigcirc$ | $\bigcirc$ | $\bigcirc$          | $\bigcirc$ |            |   |
| $\bigcirc$ | $\bigcirc$ | $\bigcirc$ | $\bigcirc$ | $\bigcirc$          |            |            | T |
|            |            |            |            |                     |            |            |   |
|            |            |            | 75         |                     |            |            |   |
|            | D<br>M     |            |            |                     |            | ×          |   |
|            | ×          |            |            |                     |            |            |   |
|            |            |            | ~ / \/     |                     |            |            |   |











ROOF TOP (1ST FLOOOR) -PARKING LEVEL [ 142 NO. PARKING BAYS]