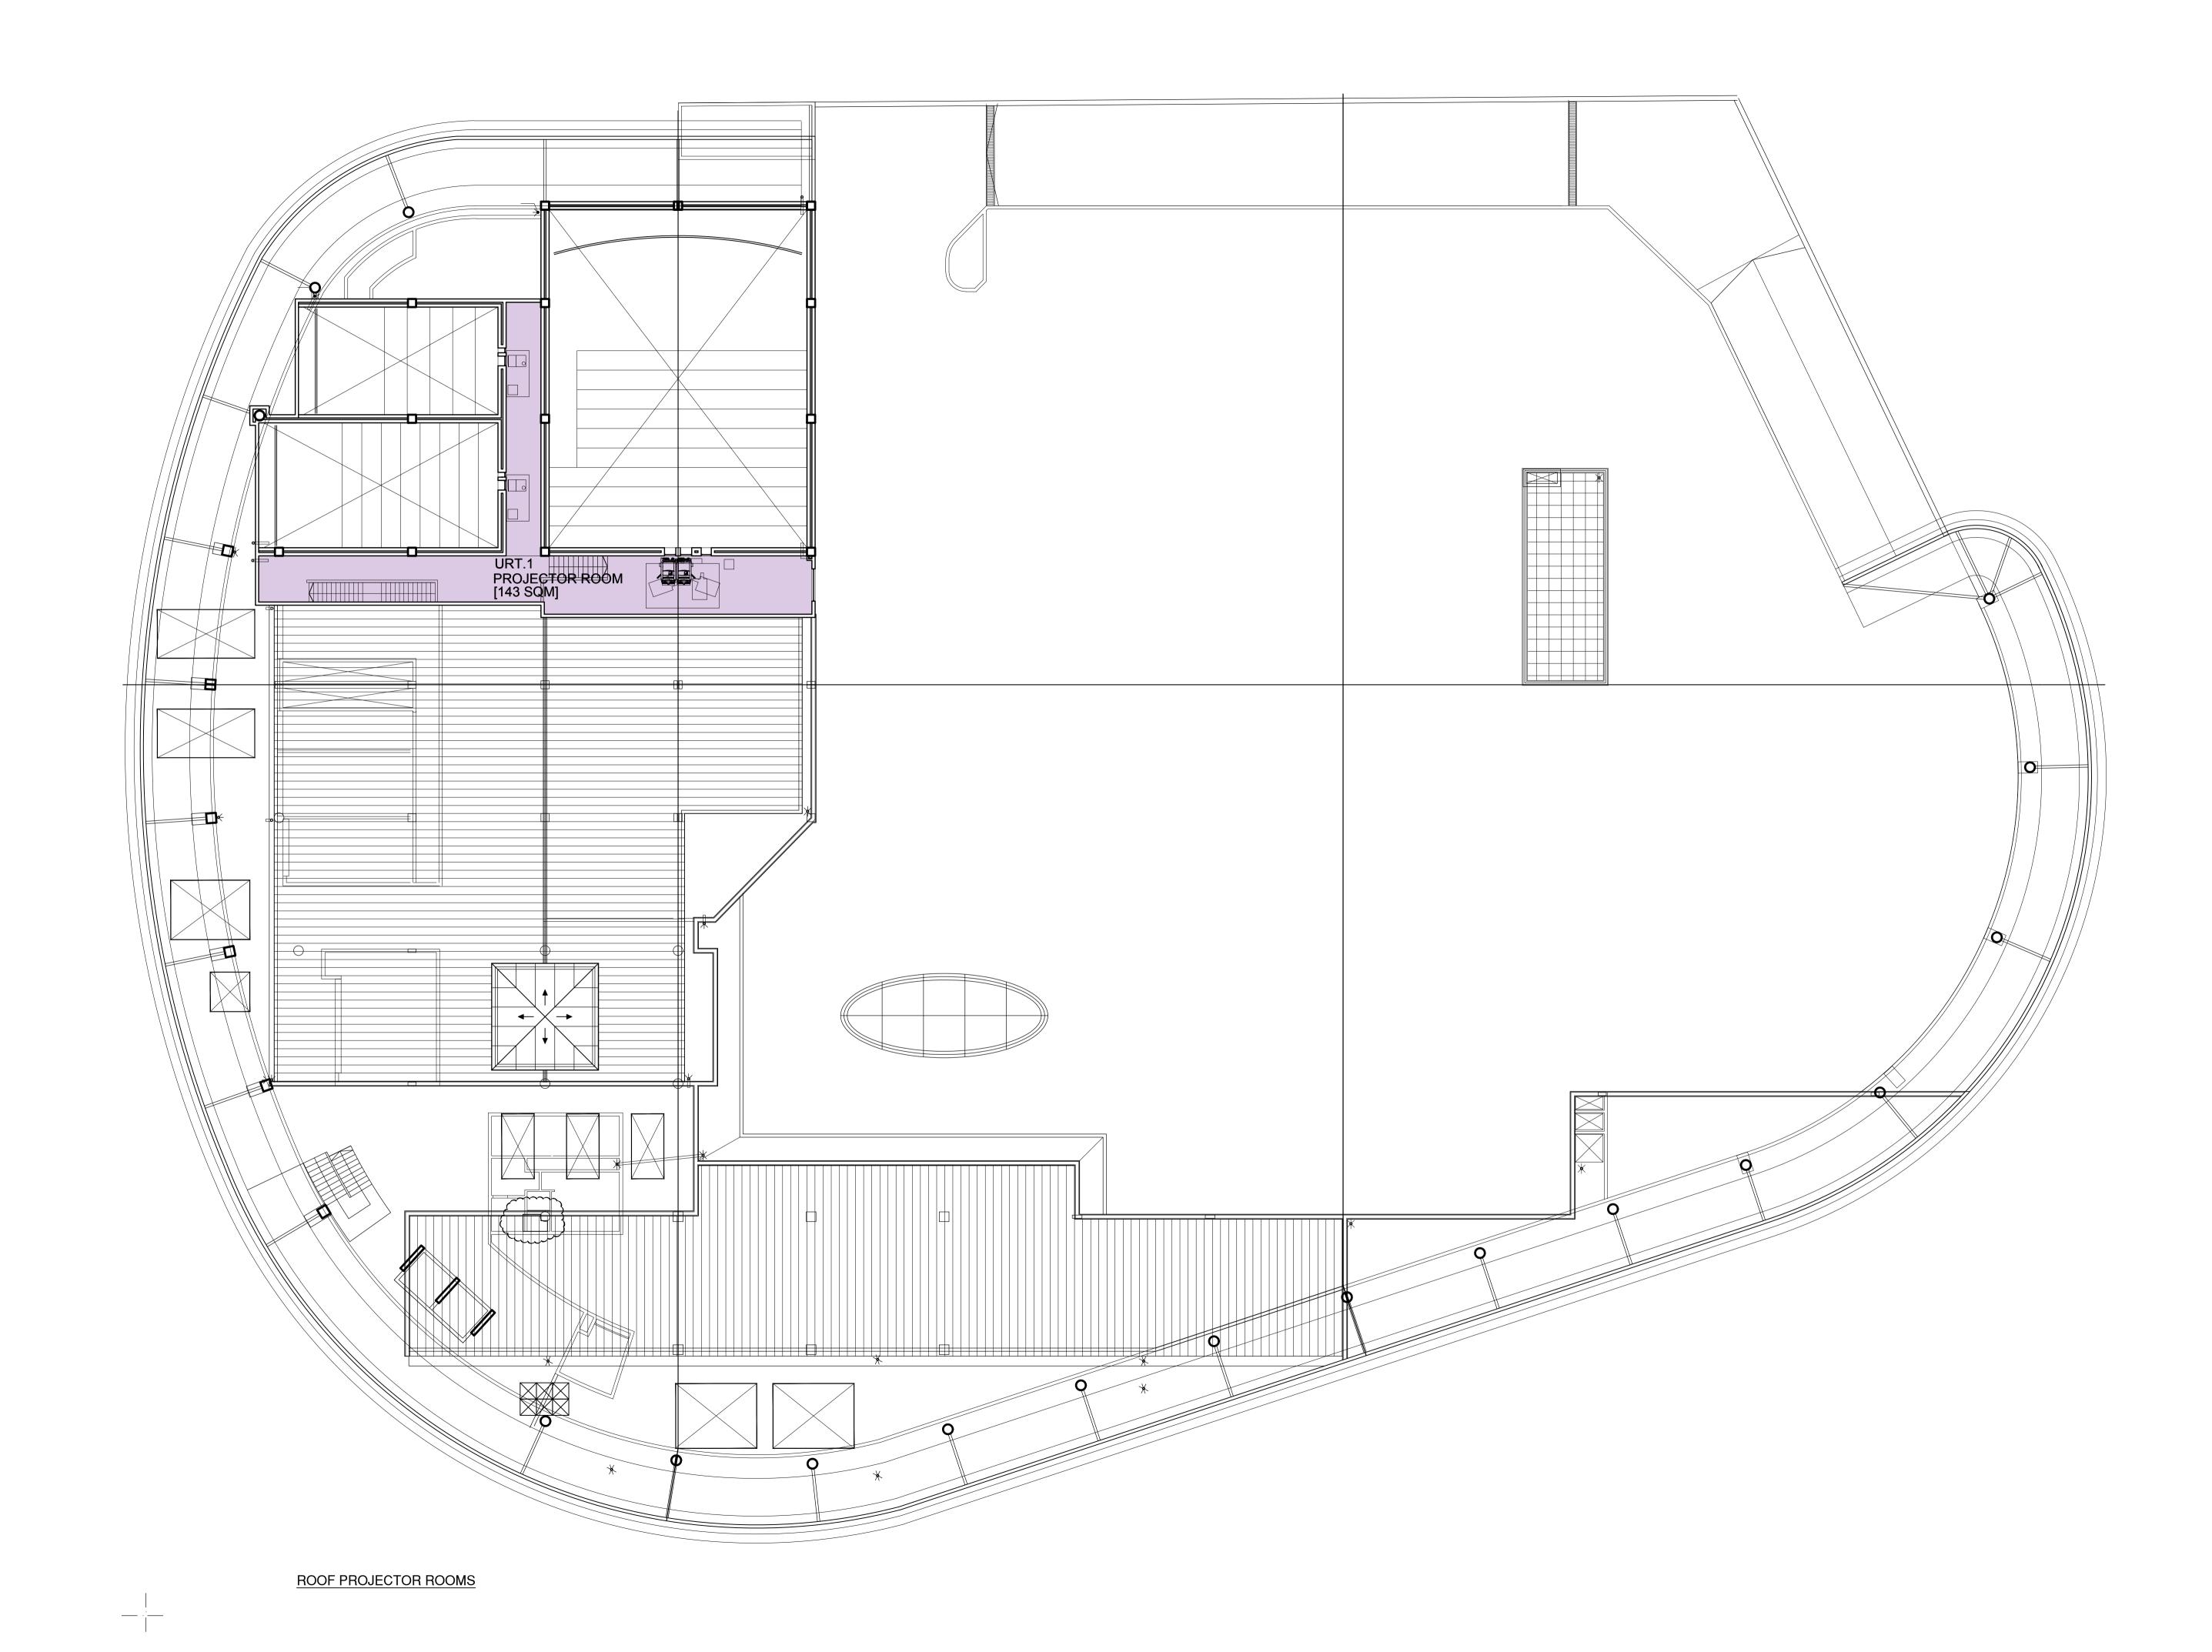

$\bigcirc$ | $\bigcirc$ | $\bigcirc$ | $\bigcirc$          | $\bigcirc$ |            |   |
| $\bigcirc$ | $\bigcirc$ | $\bigcirc$ | $\bigcirc$ | $\bigcirc$          |            |            | T |
|            |            |            |            |                     |            |            |   |
|            |            |            | 75         |                     |            |            |   |
|            | D<br>M     |            |            |                     |            | ×          |   |
|            | ×          |            |            |                     |            |            |   |
|            |            |            | ~ / \/     |                     |            |            |   |











ROOF TOP (1ST FLOOOR) -PARKING LEVEL [ 142 NO. PARKING BAYS]