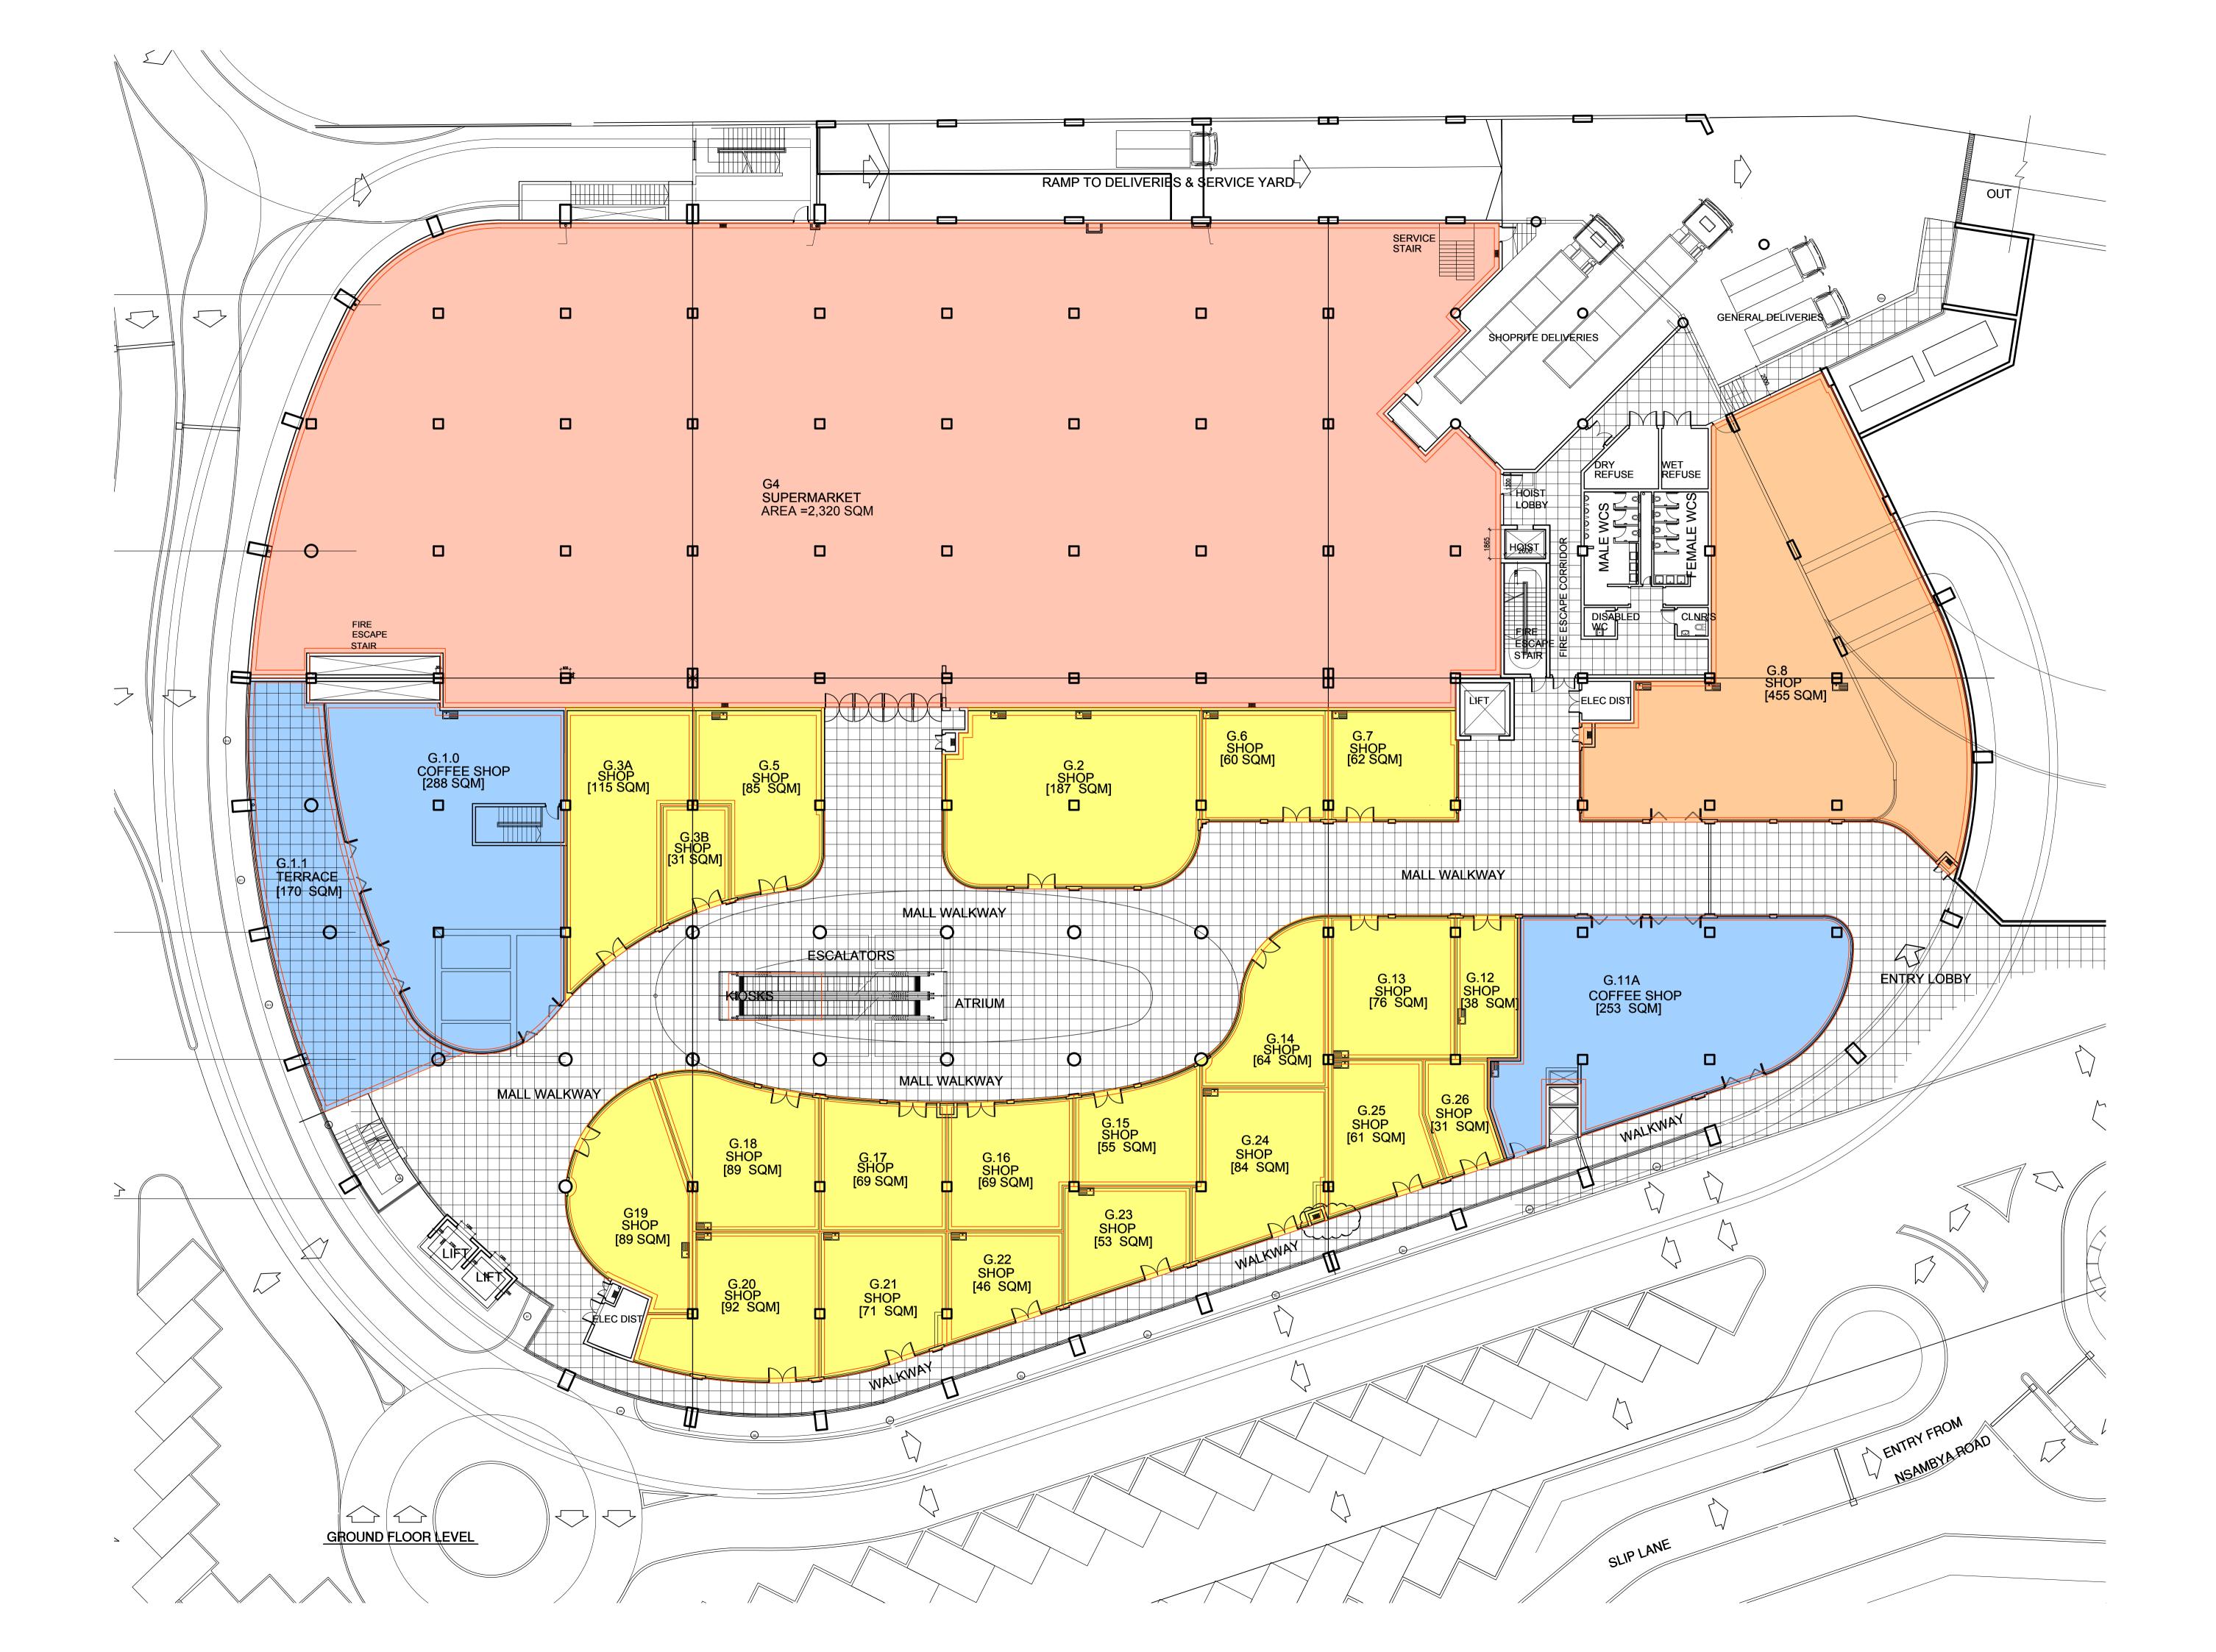

$\bigcirc$          | $\bigcirc$ |            |   |
| $\bigcirc$ | $\bigcirc$ | $\bigcirc$ | $\bigcirc$ | $\bigcirc$          | $\bigcirc$ |            |   |
| $\bigcirc$ | $\bigcirc$ | $\bigcirc$ | $\bigcirc$ | $\bigcirc$          |            |            | T |
|            |            |            |            |                     |            |            |   |
|            |            |            | 75         |                     |            |            |   |
|            | D<br>M     |            |            |                     |            | ×          |   |
|            | ×          |            |            |                     |            |            |   |
|            |            |            | ~ / \/     |                     |            |            |   |











ROOF TOP (1ST FLOOOR) -PARKING LEVEL [ 142 NO. PARKING BAYS]