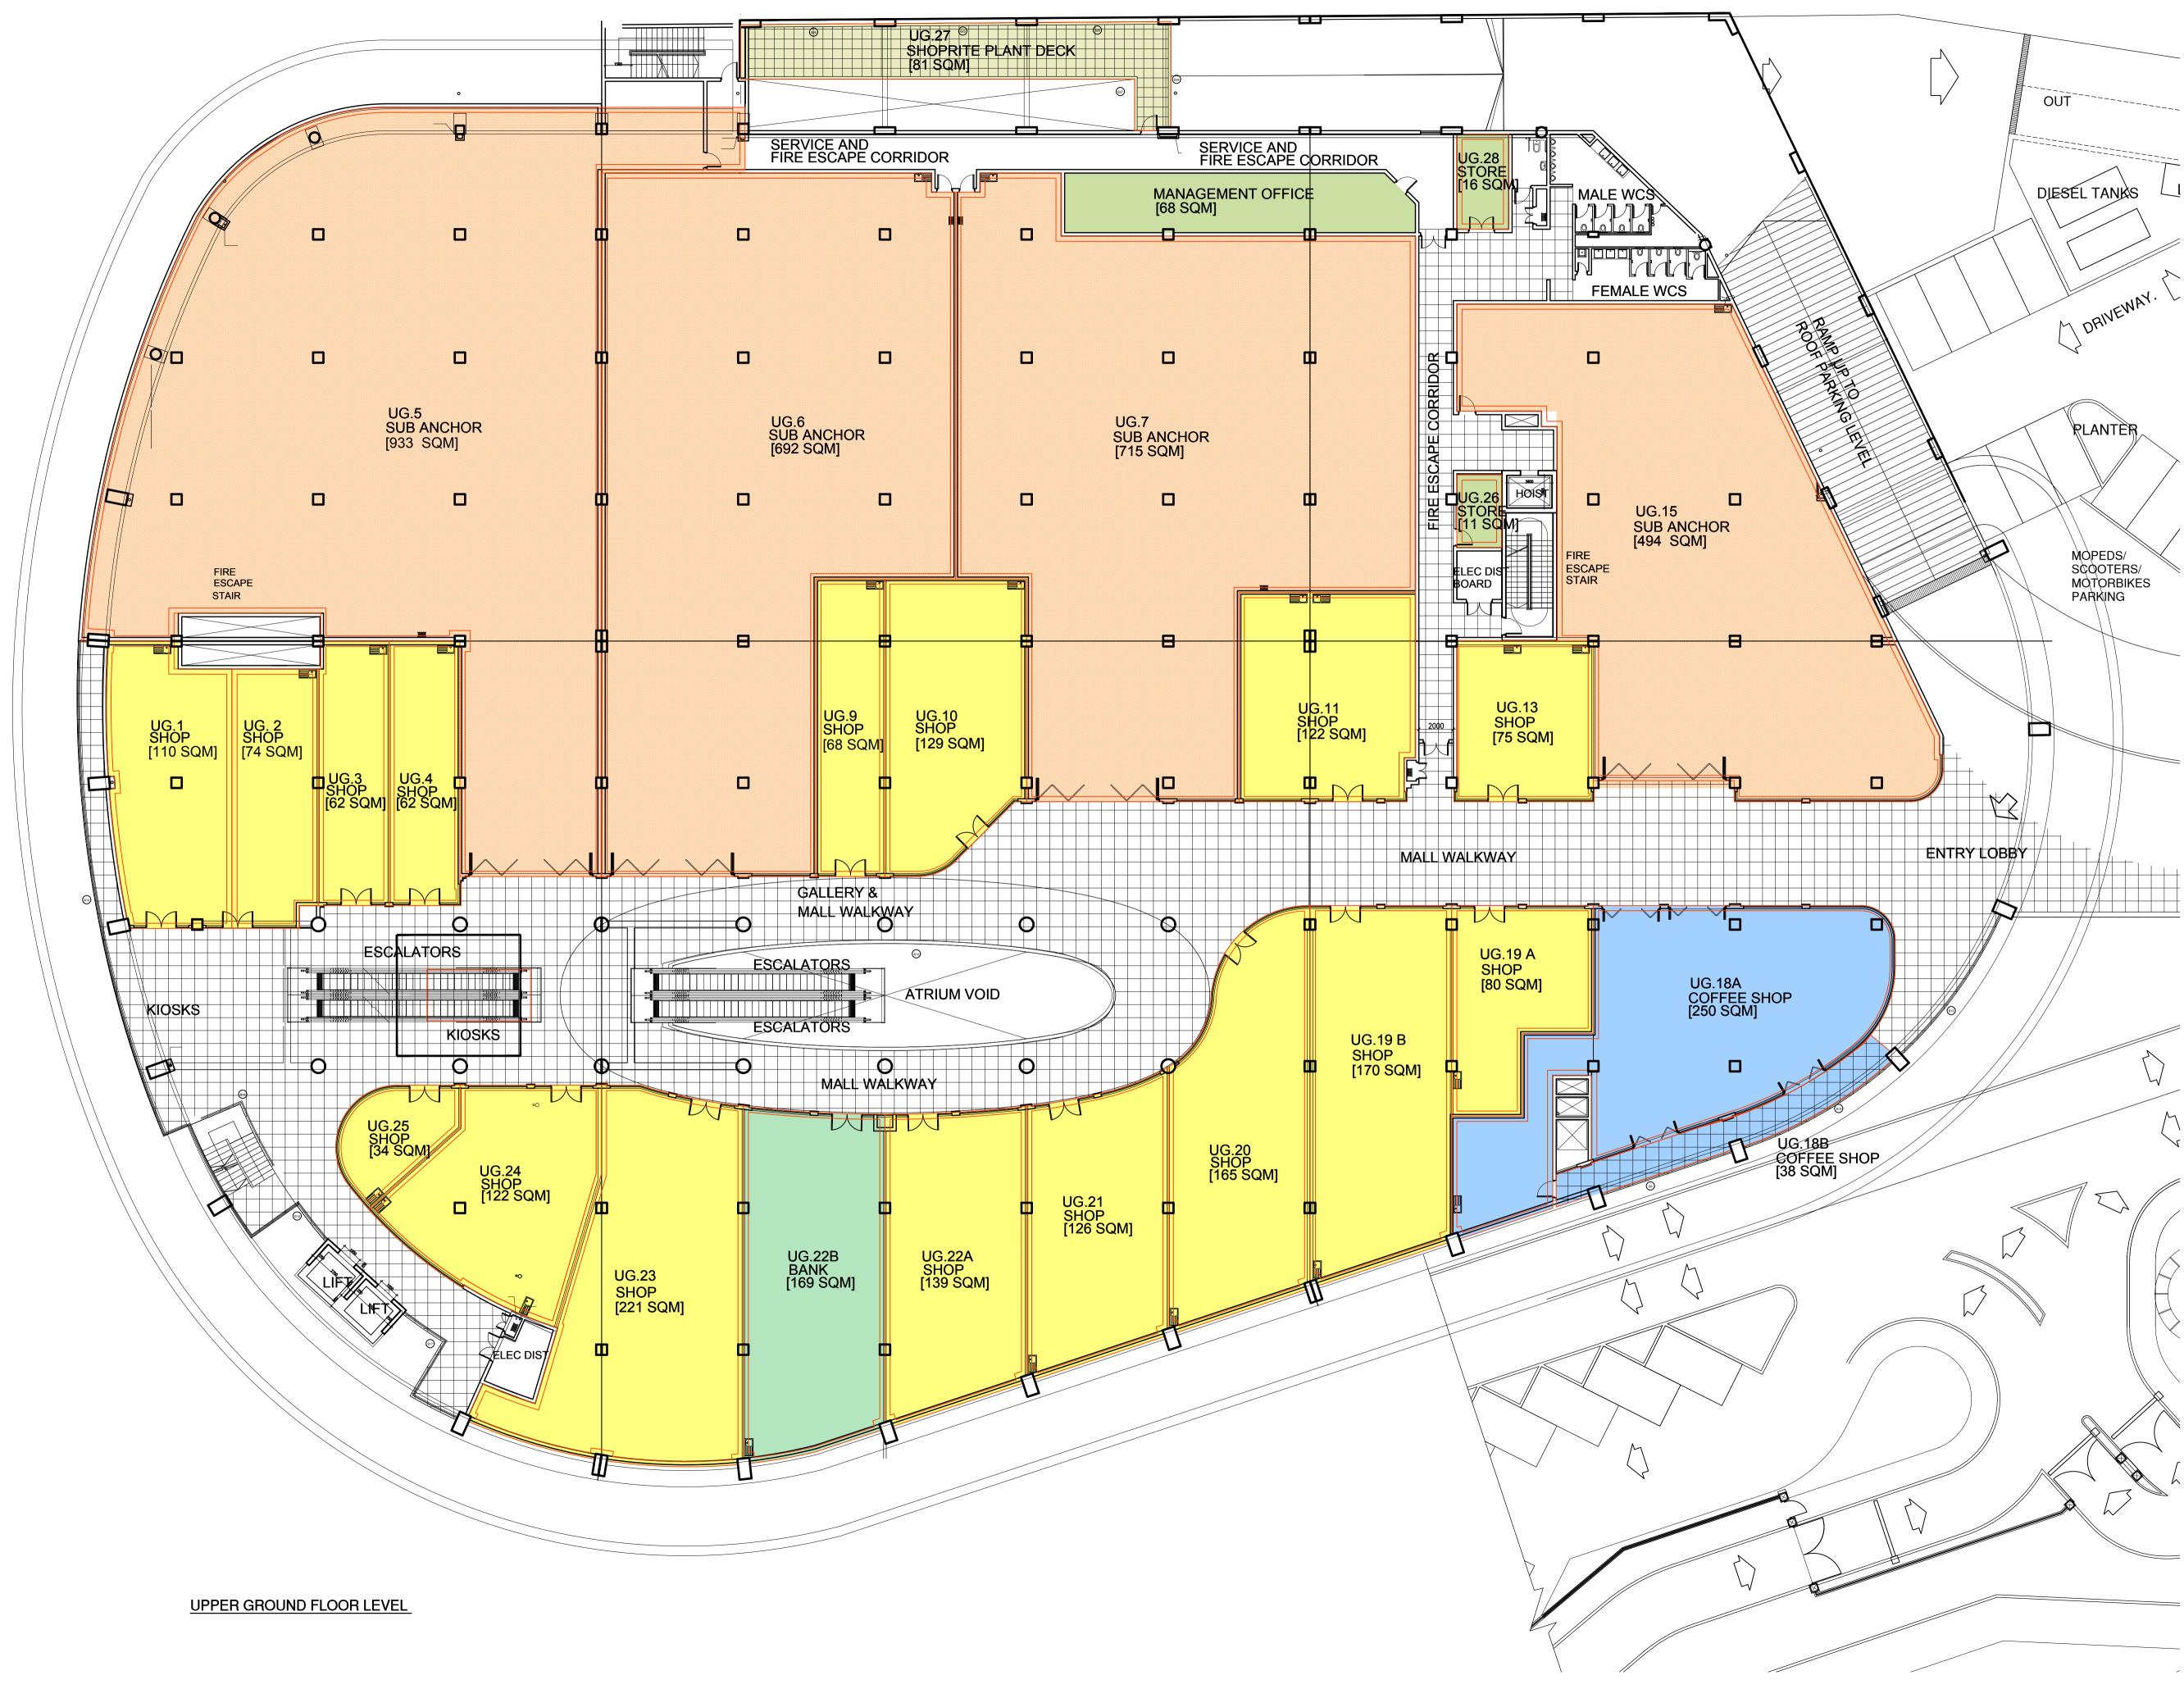

\bigcirc$          | $\bigcirc$ |            |   |
| $\bigcirc$ | $\bigcirc$ | $\bigcirc$ | $\bigcirc$ | $\bigcirc$          | $\bigcirc$ |            |   |
| $\bigcirc$ | $\bigcirc$ | $\bigcirc$ | $\bigcirc$ | $\bigcirc$          |            |            | T |
|            |            |            |            |                     |            |            |   |
|            |            |            | 75         |                     |            |            |   |
|            | D<br>M     |            |            |                     |            | ×          |   |
|            | ×          |            |            |                     |            |            |   |
|            |            |            | ~ / \/     |                     |            |            |   |











ROOF TOP (1ST FLOOOR) -PARKING LEVEL [ 142 NO. PARKING BAYS]