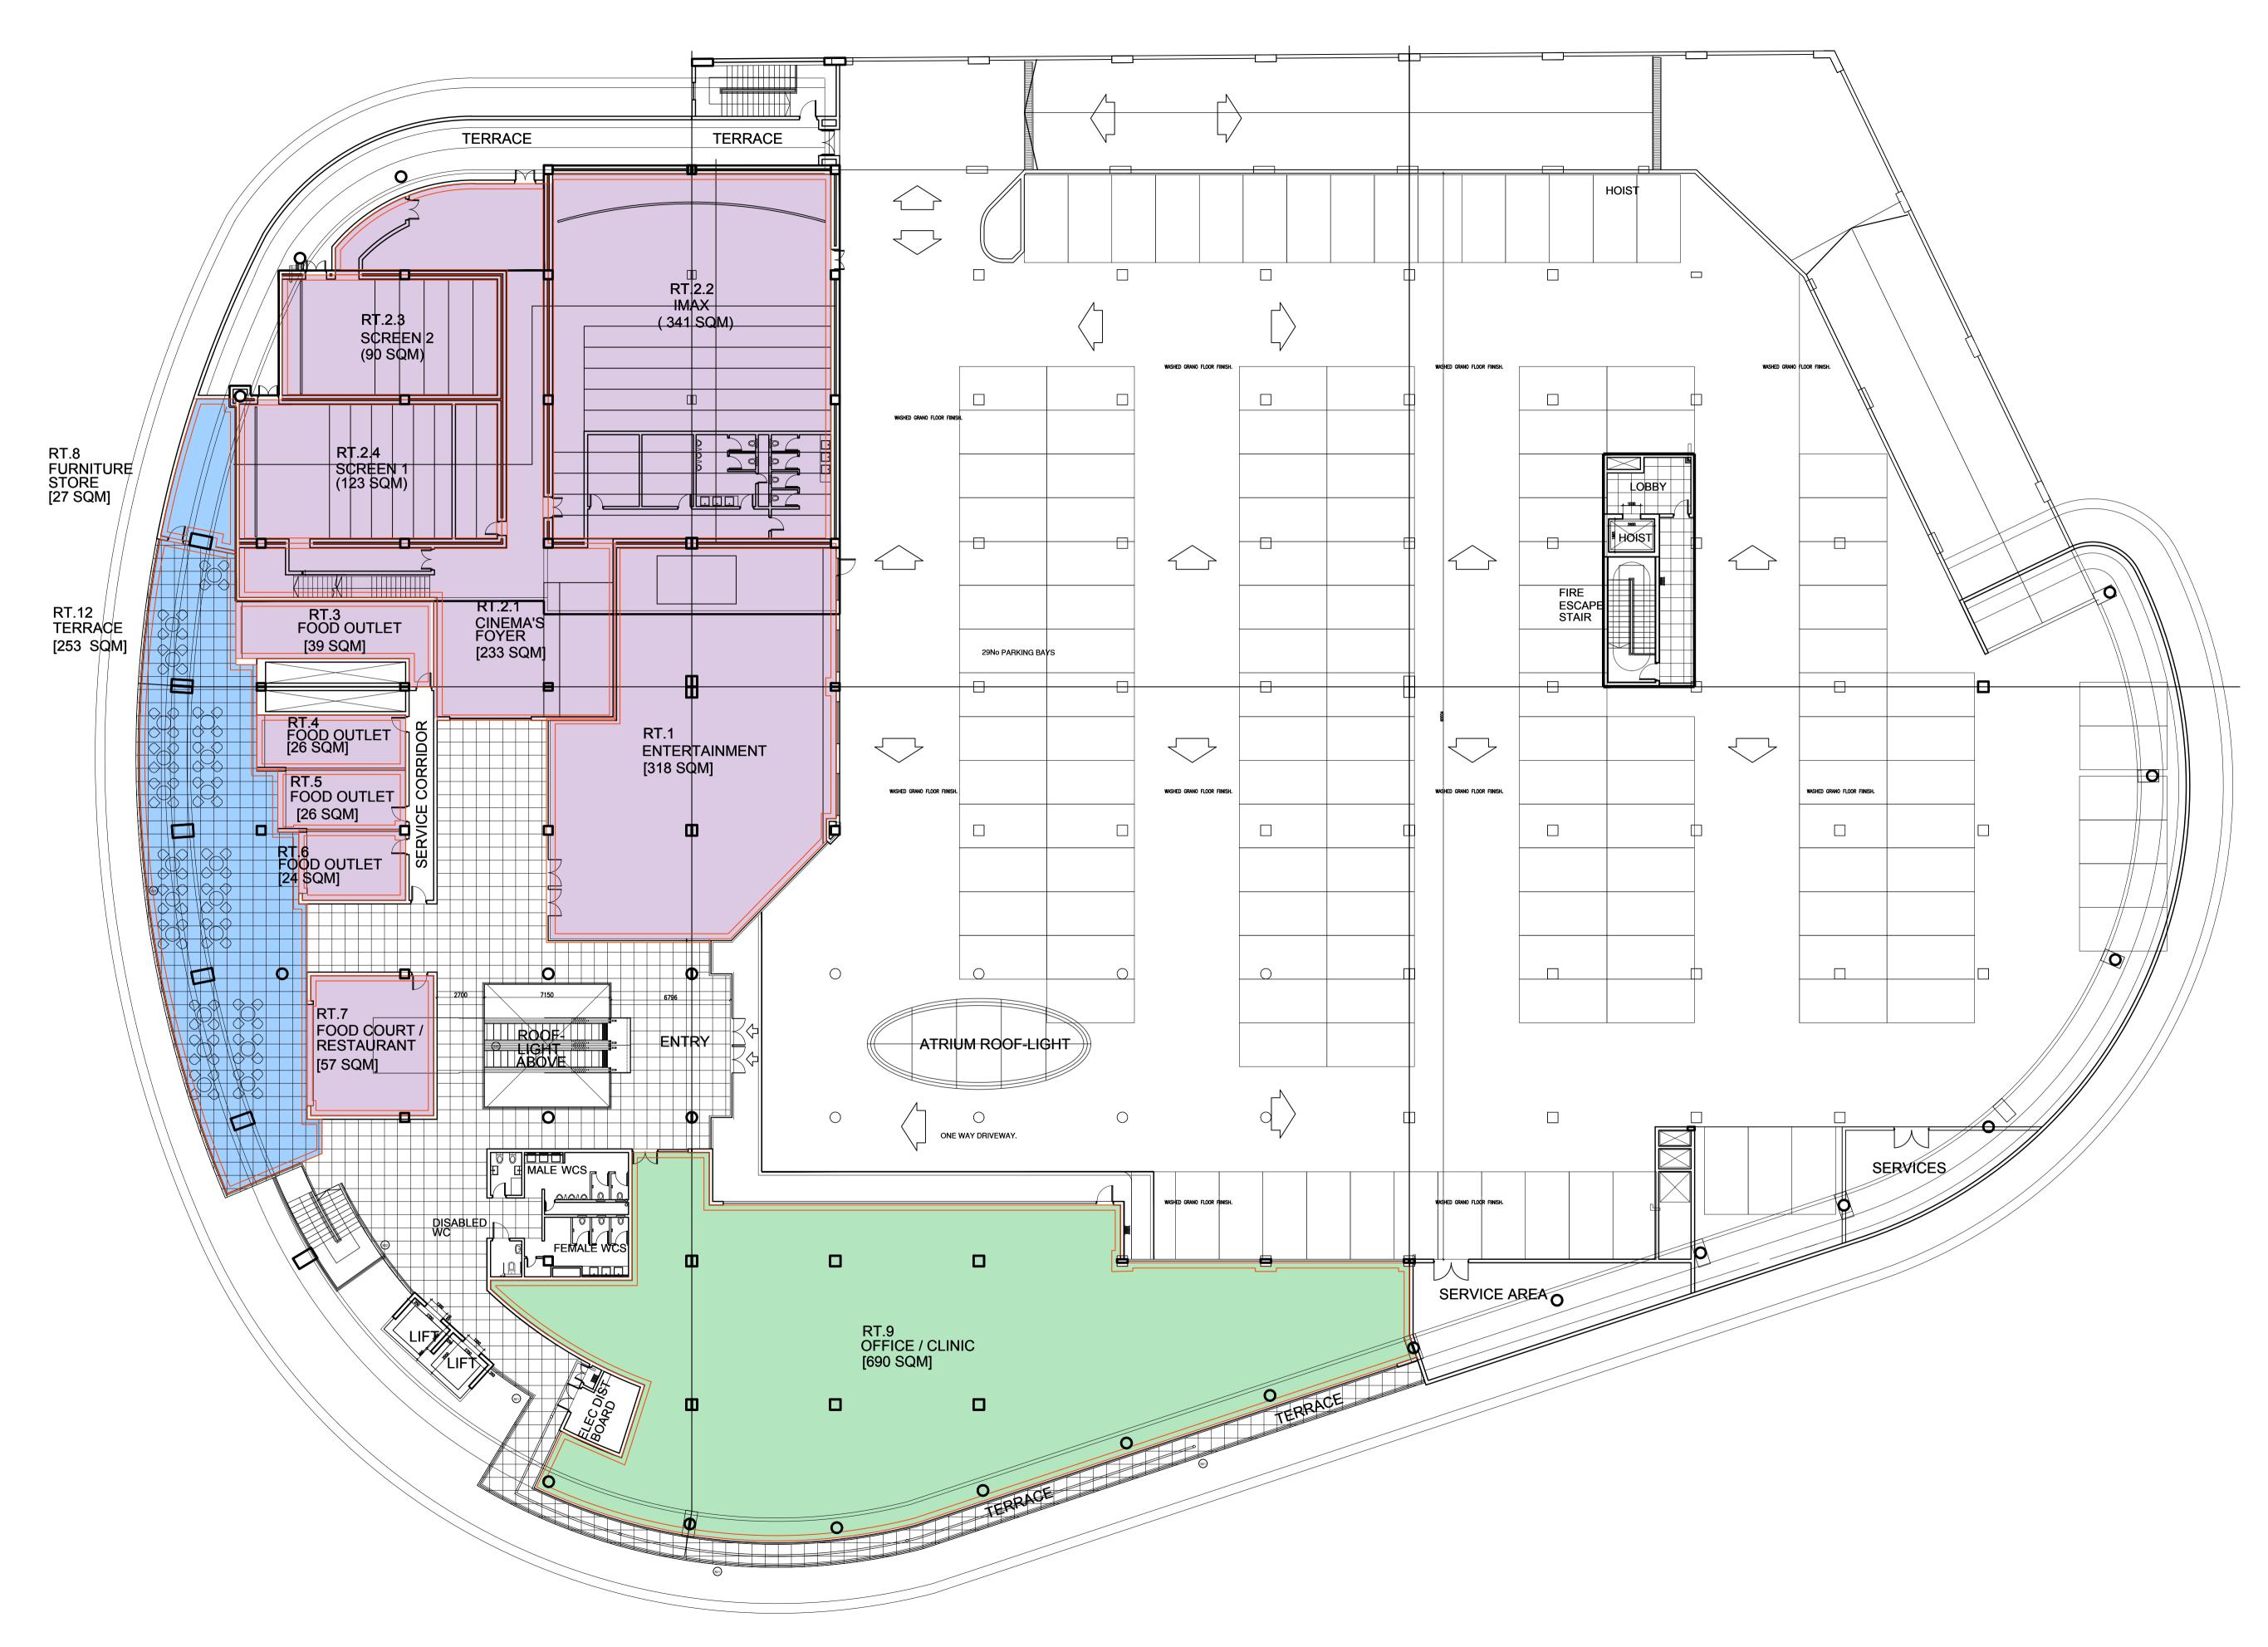

igcirc$          | $\bigcirc$ |            |   |
| $\bigcirc$ | $\bigcirc$ | $\bigcirc$ | $\bigcirc$ | $\bigcirc$          | $\bigcirc$ |            |   |
| $\bigcirc$ | $\bigcirc$ | $\bigcirc$ | $\bigcirc$ | $\bigcirc$          |            |            | T |
|            |            |            |            |                     |            |            |   |
|            |            |            | 75         |                     |            |            |   |
|            | D<br>M     |            |            |                     |            | ×          |   |
|            | ×          |            |            |                     |            |            |   |
|            |            |            | ~ / \/     |                     |            |            |   |











ROOF TOP (1ST FLOOOR) -PARKING LEVEL [ 142 NO. PARKING BAYS]